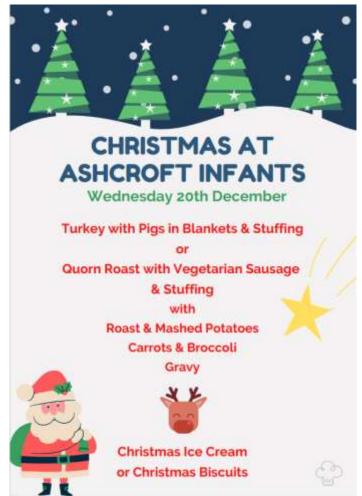

## Christmas Dinner

On Wednesday 20<sup>th</sup> December we will be having a delicious Christmas dinner. Please note we will only be offering the Christmas dinner menu on this day, no sandwich, pasta or jacket potato options will be available. Send an email to the school <u>office@ashcroft.staffs.sch.uk</u> if your child will NOT be having a Christmas meal on that day, please then provide them with a packed lunch.